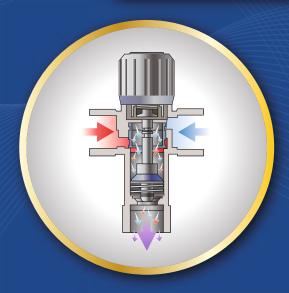

KiTEC Thermostatic Mixing Valve ensures that cold water mixes with the hot water to provide water at the set temperature. The auto shut-off feature stops the flow of water in the event of a hot or cold supply failure to prevent scalding or thermal shock.

#### **Operating Parameters**

· Working pressure: 0.03-1Mpa

• Ideal working pressure: 0.1.-0.5Mpa

Cold water supply temperature range: 5-29°C
Hot water supply temperature range: 40-99°C

• Setting range: 35-55°C