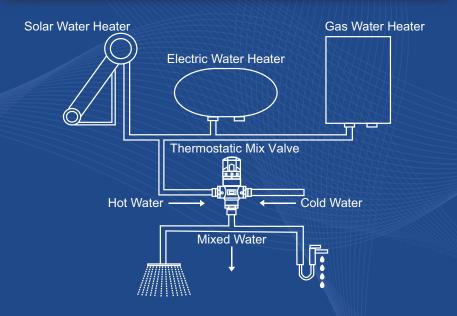

KiTEC Thermostatic Mixing Valve ensures that cold water mixes with the hot water to provide water at the set temperature. The auto shut-off feature stops the flow of water in the event of a hot or cold supply failure to prevent scalding or thermal shock.