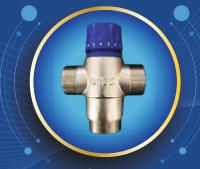

KiTEC Thermostatic Mixing Valve ensures that cold water mixes with the hot water to provide water at the set temperature. The auto shut-off feature stops the flow of water in the event of a hot or cold supply failure to prevent scalding or thermal shock.

#### **Operating Parameters**

· Working pressure: 0.03-1Mpa

• Ideal working pressure: 0.1.-0.5Mpa

Cold water supply temperature range: 5-29°C
Hot water supply temperature range: 40-99°C

• Setting range: 35-55°C