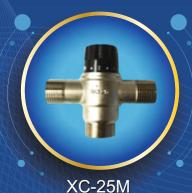

#### Three sizes to meet every need

| Size  | Model  | Flow rate (Litre per minute) |
|-------|--------|------------------------------|
| 3/4"  | XC-NO1 | 25                           |
| 1"    | XC-25M | 35                           |
| 1.25" | XC-32M | 60                           |

## Another innovative product from KiTEC

Size: ¾"
Flow rate (Litre/min.): 25

Size: 1"
Flow rate (Litre/min.): 35

XC-32M Size: 1.25" Flow rate (Litre/min.): 60

Plumbing technology meeting the needs of tomorrow