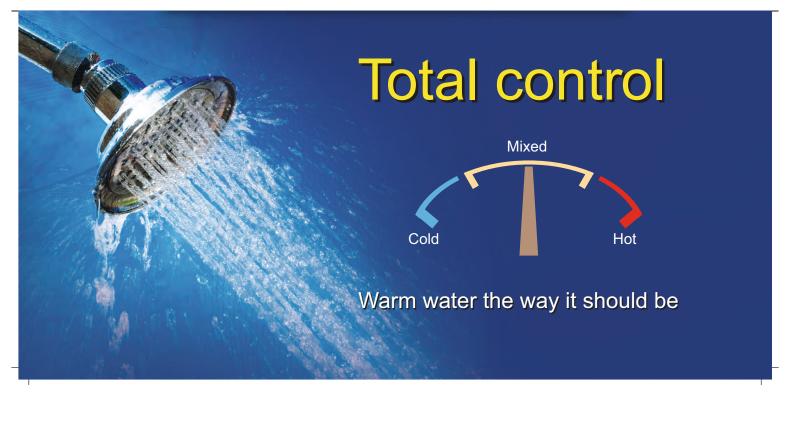

## Safety you can trust

Water heaters are generally set at 55°C. This ensures that harmful bacteria, such as Legionella, in the water supply are destroyed. This calls for special care to ensure that very hot water does not flow out as it may lead to serious thermal shock or scalding injuries.

KiTEC Thermostatic Mixing Valve ensures that cold water mixes with the hot water to provide water at the set temperature. The auto shut-off feature stops the flow of water in the event of a hot or cold supply failure to prevent scalding or thermal shock.